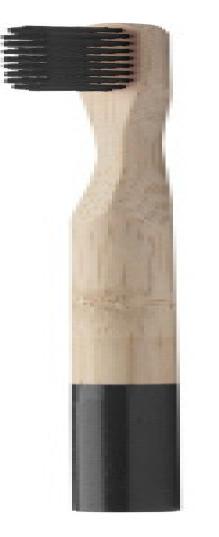

#### **Basic informations**

Material 1: Bamboo Size: 188×12×12 mm Color: Black Color: Natural

# Specification

Adult toothbrush with natural bamboo handle and coloured nylon bristles. With matching colour decoration at the end of the handle. In kraft paper box.Note: The goods are subject to a sanitary inspection, which is charged additionally