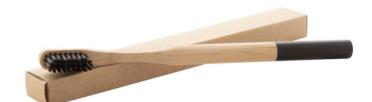

#### **Basic informations**

Material 1: Bamboo Size: 188×12×12 mm Color: Black Color: Natural

# Specification

Adult toothbrush with natural bamboo handle and coloured nylon bristles. With matching colour decoration at the end of the handle. In kraft paper box.Note: The goods are subject to a sanitary inspection, which is charged additionally